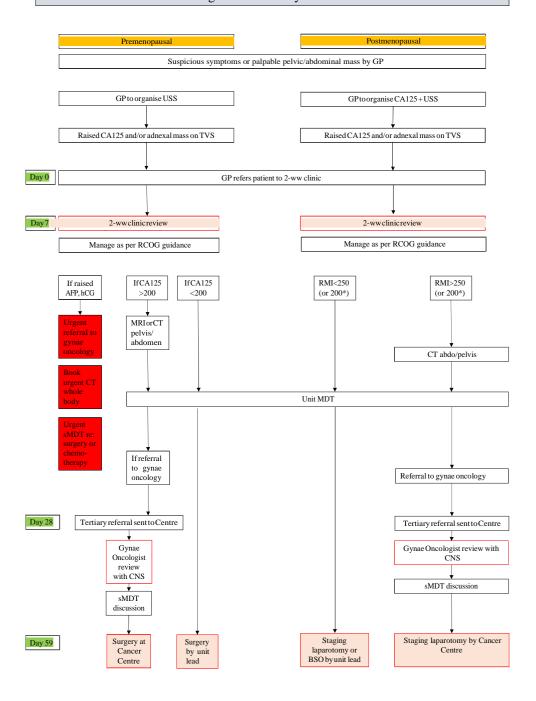

## West Midlands Management Pathway for Patients with a Pelvic Mass

\* Dependent on local guidelines