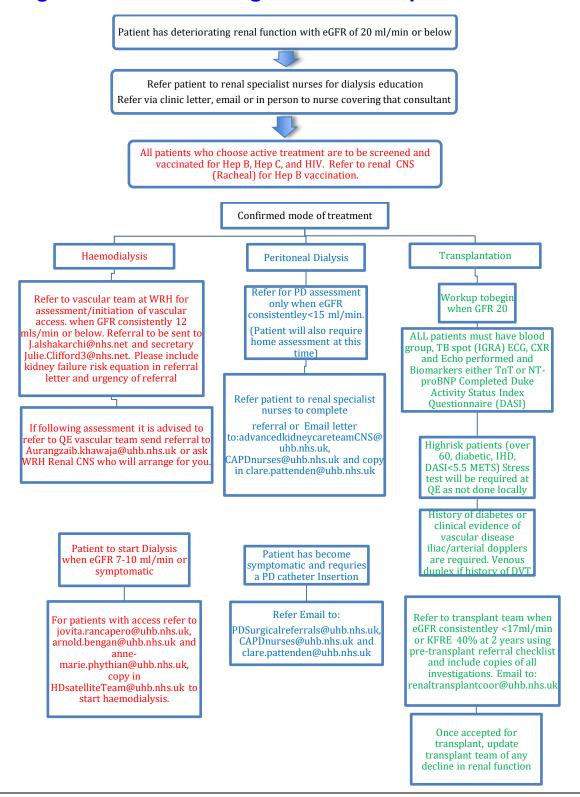

## Algorithm for the management of CKD patients

All referrals should be sent with the last clinic letter included.

| ALGORITHM FOR THE MANAGEMENT OF CKD PATIENTS |             |           |  |  |
|----------------------------------------------|-------------|-----------|--|--|
| WAHT-REN-017                                 | Page 2 of 2 | Version 1 |  |  |